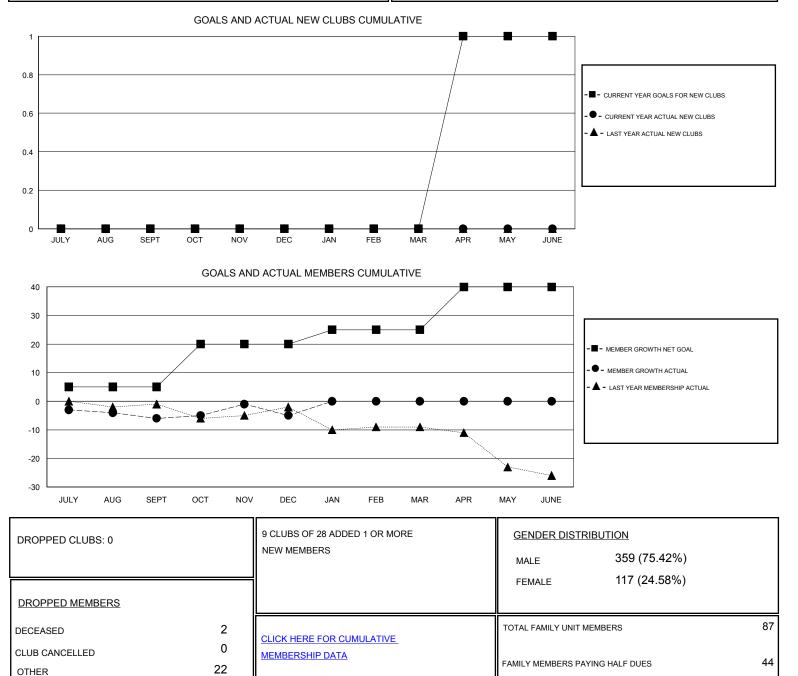

## District 28 U

Results as of: 12/31/2019

| GMT:                  |               |           |               |                       |                           |                         | GMT CA                                             |
|-----------------------|---------------|-----------|---------------|-----------------------|---------------------------|-------------------------|----------------------------------------------------|
| Clubs                 |               |           |               | Members               |                           |                         |                                                    |
| RESULTS FOR 2019-2020 |               |           |               | RESULTS FOR 2019-2020 |                           |                         |                                                    |
| QUARTER               | NEW CLUB GOAL | NEW CLUBS | DROPPED CLUBS | QUARTER               | MEMBER GROWTH NET<br>GOAL | MEMBER GROWTH<br>ACTUAL | DROPPED<br>MEMBERS ACTUAL<br>(including transfers) |
| JULY/AUG/SEPT         | 0             | 0         | 0             | JULY/AUG/SEPT         | 5                         | 5                       | 11                                                 |
| OCT/NOV/DEC           | 0             | 0         | 0             | OCT/NOV/DEC           | 15                        | 14                      | 13                                                 |
| JAN/FEB/MAR           | 0             | 0         | 0             | JAN/FEB/MAR           | 5                         | 0                       | 0                                                  |
| APR/MAY/JUNE          | 1             | 0         | 0             | APR/MAY/JUNE          | 15                        | 0                       | 0                                                  |